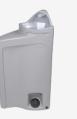

## Handwash and Additional Options

Slimmate Capacity: 38 L Number of uses: 186

Kit to lift the Tufway with a full tank

Slimmate Forearm Capacity: 38 L Number of uses: 186

Kit to lift the Tufway with an empty tank