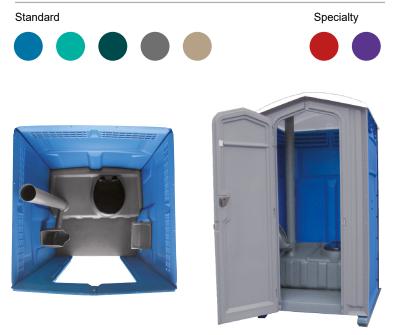

The Tufway toilet has been on the market for more than 40 years, perfected over time to withstand any rental conditions, whether on construction sites or at special events. The Tufway has won over thousands of customers and has therefore always been the best selling toilet in the world. Its price-quality ratio is unrivalled and even though it is one of the strongest models on the market, its light weight ensures easy handling.

## **Specifications**

Dimensions (HxWxD): 2.33 m x 1.12 m x 1.22 m Weight: 75 kg Standard tank volume: 265 L

## Colours