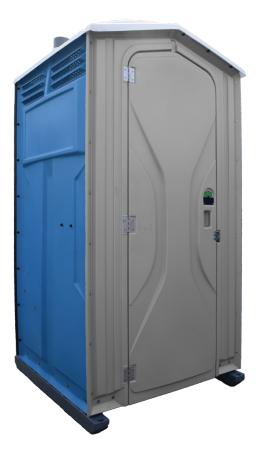

The Tufway toilet has been on the market for more than 40 years, perfected over time to withstand any rental conditions, whether on construction sites or at special events. The Tufway has won over thousands of customers and has therefore always been the best selling toilet in the world. Its price-quality ratio is unrivalled and even though it is one of the strongest models on the market, its light weight ensures easy handling.

## **Specifications**

Dimensions (HxWxD): 2.33 m x 1.12 m x 1.22 m Weight: 75 kg Standard tank volume: 265 L