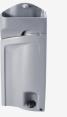

## Handwash and Additional Options

Slimmate Capacity: 38 L Number of uses: 186

Kit to lift the Tufway with a full tank

Slimmate Forearm Capacity: 38 L Number of uses: 186

Kit to lift the Tufway with an empty tank