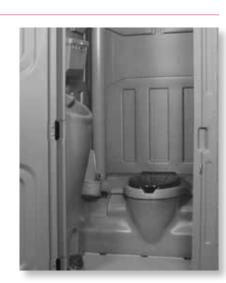

## **Ambassador Upgrade**

Upgrade your Axxis to an Ambassador. The Ambassador fits the bill for even the most discriminating special event customer. Your customer will immediately notice the convenience of the flushing waste tank, in-unit hand wash station and the bevy of other accessories meant to help replicate as closely as possible their in-home restroom experience in a standard size portable unit.