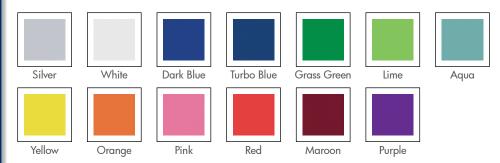

# Why?

Satellite | PolyPortables takes pride in listening and learning from our customers. With a team of industry experts, we are excited to deliver what we consider to be a significant innovation to our line of portable restrooms and the industry as a whole. Introducing the Axxis. Featuring revolutionary, self-closing hinges, a heavy-duty rotary latch, deep ambidextrous door pull and a re-engineered door frame.

#### **Standard Colors**



## **Specialty Colors**



## **Ambassador Upgrade**

Upgrade your Axxis to an Ambassador. The Ambassador fits the bill for even the most discriminating special event customer. Your customer will immediately notice the convenience of the flushing waste tank, in-unit hand wash station and the bevy of other accessories meant to help replicate as closely as possible their in-home restroom experience in a standard size portable unit.





#### **Specs**

| Height w/Standard Roof      | 89.25" (2,266.95 mm)                            |
|-----------------------------|-------------------------------------------------|
| Height w/Keystone Roof      | 92" (2,336.8 mm)                                |
| Width                       | 43" (1,092.2 mm)                                |
| Depth                       | 47" (1,193