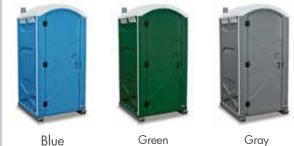

# Why?

Satellite | PolyPortables takes pride in listening and learning from our customers. With a team of industry experts, we are excited to deliver what we consider to be a significant innovation to our line of portable restrooms and the industry as a whole. Introducing the Axxis. Featuring revolutionary, self-closing hinges, a heavy-duty rotary latch, deep ambidextrous door pull and a re-engineered door frame.

#### **Standard Colors**



## **Specialty Colors**



## **Ambassador Upgrade**

Upgrade your Axxis to an Ambassador. The Ambassador fits the bill for even the most discriminating special event customer. Your customer will immediately notice the convenience of the flushing waste tank, in-unit hand wash station and the bevy of other accessories meant to help replicate as closely as possible their in-home restroom experience in a standard size portable unit.





#### **Specs**

| Height w/Standard Roof      | 89.25" (2,266.95 mm)                            |
|-----------------------------|-------------------------------------------------|
| Height w/Keystone Roof      | 92" (2,336.8 mm)                                |
| Width                       | 43" (1,092.2 mm)                                |
| Depth