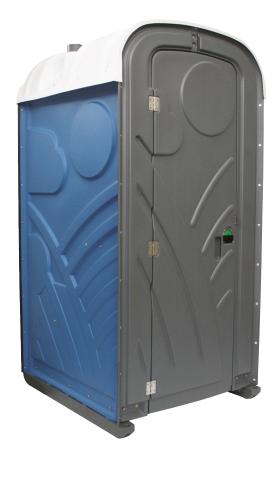

# **MONDO**

Your customers will love the Mondo. This high-quality unit has been a hit for years in Europe and is now taking the rest of the world by storm. Made from the best materials only, the Mondo complies with the highest hygiene and comfort requirements. This toilet will without a doubt always retain its unique look.

## **Specifications**

Dimensions (HxWxD): 2.31 m x 1.12 m x 1.22 m

Weight: 73.5 kg Standard tank volume: 265 L

#### **Colours**

Standard

Only available with **grey** door

with 12 000 ROI points (without flushing system) with 20 000 ROI points (with Flip Top flushing system)