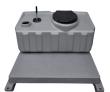

#### **BASIC FLUSH KIT**

Recirculating flushing system (hand or foot pump)

**FLIP TOP** 

Recirculating flushing system (hand or foot pump)

### **SWISH TANK**

Recirculating flushing system with flapper (hand or foot pump)

**SQUAT TANK** 

Drop or hand pump (hand shower optional)

**SQUAT TANK** 

Drop or foot pump (hand shower optional)