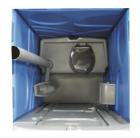

#### Flushing Systems

#### **BASIC FLUSH KIT**

Recirculating flushing system (hand or foot pump)

**FLIP TOP** 

Recirculating flushing system (hand or foot pump)

### **SWISH TANK**

Recirculating flushing system with flapper (hand or foot pump)

**SQUAT TANK** 

Drop or hand pump (hand shower optional)

**SQUAT TANK** 

Drop or foot pump (hand shower optional)