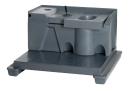

# **Handwash and Additional Options**

Slimmate Capacity: 38 L Number of uses: 186

Slimmate Forearm Capacity: 38 L Number of uses: 186

**Grid Floor** (also available in foot flush version)

**Moulded panels** with company logo