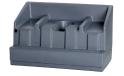

# **Handwash and Additional Options**

Slimmate Capacity: 38 L Number of uses: 186

Slimmate Forearm Capacity: 38 L Number of uses: 186

**Grid Floor** (also available in foot flush version)

**Moulded panels** with company logo