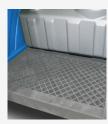

# **Handwash and Additional Options**

Slimmate Capacity: 38 L Number of uses: 186

Slimmate Forearm Capacity: 38 L Number of uses: 186

**Grid Floor** (also available in foot flush version)

**Moulded panels** with company logo