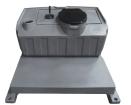

#### **BASIC FLUSH KIT**

Recirculating flushing system (hand or foot pump)

**FLIP TOP** 

Recirculating flushing system (hand or foot pump)

### **SWISH TANK**

Recirculating flushing system with flapper (hand or foot pump)

**SQUAT TANK** 

Drop or hand pump (hand shower optional)

**SQUAT TANK** 

Drop or foot pump (hand shower optional)