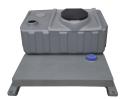

#### **BASIC FLUSH KIT**

Recirculating flushing system (hand or foot pump)

**FLIP TOP** 

Recirculating flushing system (hand or foot pump)

### **SWISH TANK**

Recirculating flushing system with flapper (hand or foot pump)

**SQUAT TANK** 

Drop or hand pump (hand shower optional)

**SQUAT TANK** 

Drop or foot pump (hand shower optional)