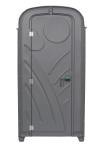

# **MONDO**

Your customers will love the Mondo. This high-quality unit has been a hit for years in Europe and is now taking the rest of the world by storm. Made from the best materials only, the Mondo complies with the highest hygiene and comfort requirements. This toilet will without a doubt always retain its unique look.

## **Specifications**

Dimensions (HxWxD): 2.31 m x 1.12 m x 1.22 m

Weight: 73.5 kg Standard tank volume: 265 L