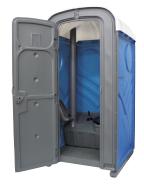

# **MONDO**

Your customers will love the Mondo. This high-quality unit has been a hit for years in Europe and is now taking the rest of the world by storm. Made from the best materials only, the Mondo complies with the highest hygiene and comfort requirements. This toilet will without a doubt always retain its unique look.

## **Specifications**

Dimensions (HxWxD): 2.31 m x 1.12 m x 1.22 m

Weight: 73.5 kg Standard tank volume: 265 L