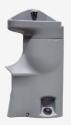

# **MAXIM 3000**

The revisited Maxim 3000 is a blow-molded toilet, with doublewalls and interlocking panels, creating a cabana with unmatched strength and durability. The fit and finish of the Maxim 3000 has also been improved by using 3 identical walls and a full base-to-cabana overlap, creating consistent alignment during assembly. The ultra-smooth walls with interlocking corners, create a beautiful exterior and interior surface that is simple to clean and maintain. An added benefit to end-users and operators is the new vent pipe, with built-in coat/purse hanger and shelf, conveniences not found in most standard toilets. That's because a Maxim 3000 offers more than a standard toilet.