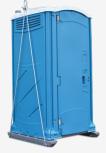

rners, create a beautiful exterior and interior surface that is simple to clean and maintain. An added benefit to end-users and operators is the new vent pipe, with built-in coat/purse hanger and shelf, conveniences not found in most standard toilets. That's because a Maxim 3000 offers more than a standard toilet.

## **Specifications**

Dimensions (HxWxD): 2.29 m x 1.12 m x 1.22 m

Weight: 85.8 kg Standard tank volume: 265 L

#### **Colours**

Standard

















### **Flushing Systems**



#### **BASIC FLUSH KIT**

Recirculating flushing system (hand or foot pump)



**FLIP TOP** 

Recirculating flushing system (hand or foot pump)

## **Handwash and Additional Options**



Small bowl Capacity: 32.5 L



Full Forearm Capacity: 32.5 L



**Kit to lift the Maxim** with an empty tank



Kit to lift the Maxim with a full tank

Additionally, we also offer further **accessories** such as: soap dispensers, towel dispensers, corner shelf, gender indicator, mirror, 4-roll toilet paper holder, solar light and solar fan.