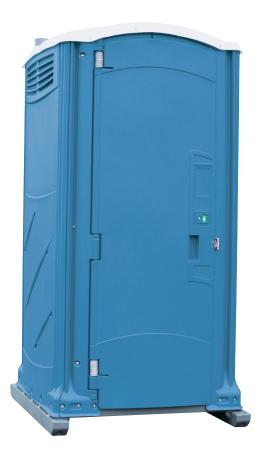

# **MAXIM 3000**

The revisited Maxim 3000 is a blow-molded toilet, with doublewalls and interlocking panels, creating a cabana with unmatched strength and durability. The fit and finish of the Maxim 3000 has also been improved by using 3 identical walls and a full base-to-cabana overlap, creating consistent alignment during assembly. The ultra-smooth walls with interlocking corners, create a beautiful exterior and interior surface that is simple to clean and maintain. An added benefit to end-users and operators is the new vent pipe, with built-in coat/purse hanger and shelf, conveniences not found in most standard toilets. That's because a Maxim 3000 offers more than a standard toilet.

## **Specifications**

Dimensions (HxWxD): 2.29 m x 1.12 m x 1.22 m

Weight: 85.8 kg Standard tank volume: 265 L