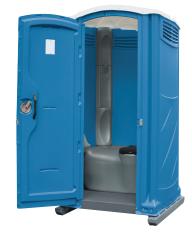

# **MAXIM 3000**

The revisited Maxim 3000 is a blow-molded toilet, with doublewalls and interlocking panels, creating a cabana with unmatched strength and durability. The fit and finish of the Maxim 3000 has also been improved by using 3 identical walls and a full base-to-cabana overlap, creating consistent alignment during assembly. The ultra-smooth walls with interlocking corners, create a beautiful exterior and interior surface that is simple to clean and maintain. An added benefit to end-users and operators is the new vent pipe, with built-in coat/purse hanger and shelf, conveniences not found in most standard toilets. That's because a Maxim 3000 offers more than a standard toilet.