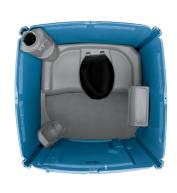

# **MAXIM 3000**

The revisited Maxim 3000 is a blow-molded toilet, with doublewalls and interlocking panels, creating a cabana with unmatched strength and durability. The fit and finish of the Maxim 3000 has also been improved by using 3 identical walls and a full base-to-cabana overlap, creating consistent alignment during assembly. The ultra-smooth walls with interlocking corners, create a beautiful exterior and interior surface that is simple to clean and maintain. An added benefit to end-users and operators is the new vent pipe, with built-in coat/purse hanger and shelf, conveniences not found in most standard toilets. That's because a Maxim 3000 offers more than a standard toilet.

## **Specifications**

Dimensions (HxWxD): 2.29 m x 1.12 m x 1.22 m

Weight: 85.8 kg Standard tank volume: 265 L