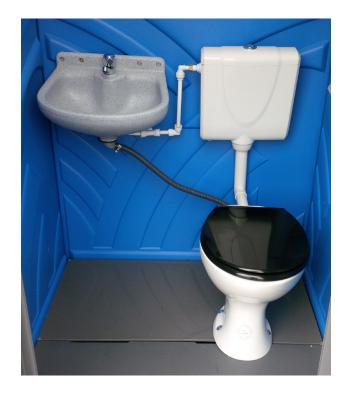

# MAINS CONNECT

This sewer connection cabin meets the highest requirements in functionality and comfort. It can be quickly and easily connected to the sewage system and offers a professional, alternative solution for all rental companies who want to make sure that their users really feel at home! The Mains Connect and Hot Mains Connect are available in our Mondo model.

## **Standard Features**

Large wash basin

Mondo and Tufway.

Waste water exit on back of unit

Fresh water inlet on back of unit

Available as

Colours and dimensions: see Mondo and Tufway specifications.