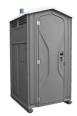

# MAINS CONNECT

This sewer connection cabin meets the highest requirements in functionality and comfort. It can be quickly and easily connected to the sewage system and offers a professional, alternative solution for all rental companies who want to make sure that their users really feel at home! The Mains Connect and Hot Mains Connect are available in our Mondo model.

## **Standard Features**

Large wash basin

Mondo and Tufway.

Waste water exit on back of unit

Fresh water inlet on back of unit

Available as

Colours and dimensions: see Mondo and Tufway specifications.