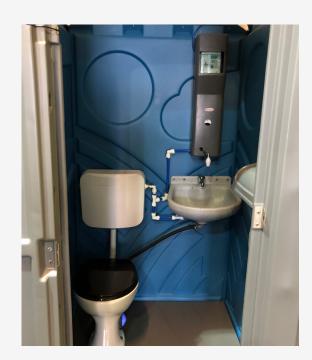

# MAINS CONNECT

This sewer connection cabin meets the highest requirements in functionality and comfort. It can be quickly and easily connected to the sewage system and offers a professional, alternative solution for all rental companies who want to make sure that their users really feel at home! The Mains Connect and Hot Mains Connect are available in our Mondo model.

## **Standard Features**

Large wash basin

Mondo and Tufway.

Waste water exit on back of unit

Fresh water inlet on back of unit

Available as

Colours and dimensions: see Mondo and Tufway specifications.

# **HOT MAINS CONNECT**

### **Specifications**

- · 3kw infrared water heater
- · Motion sensor for 20 seconds of water flow
- 16 amp power socket fitted to the rear of the cabin
- · RCD protection
- · Waterproof fuse box
- · Optional infra-red activated light