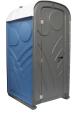

# MAINS CONNECT

This sewer connection cabin meets the highest requirements in functionality and comfort. It can be quickly and easily connected to the sewage system and offers a professional, alternative solution for all rental companies who want to make sure that their users really feel at home! The Mains Connect and Hot Mains Connect are available in our Mondo model.

## **Standard Features**

Large wash basin

Mondo and Tufway.

Waste water exit on back of unit

Fresh water inlet on back of unit

Available as

Colours and dimensions: see Mondo and Tufway specifications.