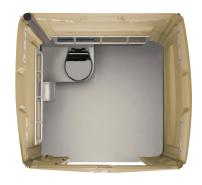

# **LIBERTY**

The Liberty is a spacious, wheelchair accessible toilet that can also be promoted as a family sized toilet. It has a patented flat-floor system for easy wheelchair access and maneuverability. The new model comes with four exterior-mounted plastic handles that make