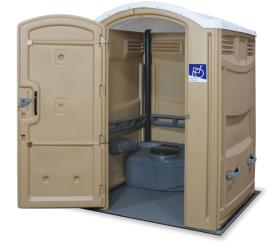

# **LIBERTY**

The Liberty is a spacious, wheelchair accessible toilet that can also be promoted as a family sized toilet. It has a patented flat-floor system for easy wheelchair access and maneuverability. The new model comes with four exterior-mounted plastic handles that make

positioning hassle-free and reduce hand fatigue with the wider hand grips, and form molded vents that increase air flow and eliminate replacing broken vent screens.