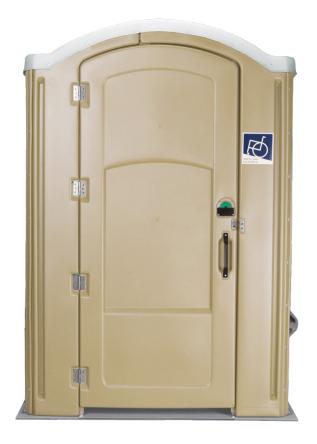

# **LIBERTY**

The Liberty is a spacious, wheelchair accessible toilet that can also be promoted as a family sized toilet. It has a patented flat-floor system for easy wheelchair access and maneuverability. The new model comes with four exterior-mounted plastic handles that make

positioning hassle-free and reduce hand fatigue with the wider hand grips, and form molded vents that increase air flow and eliminate replacing broken vent screens.