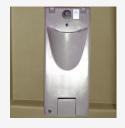

### **Handwash and Additional Options**

Hand operated handwash (only with large tank) Capacity: 45 L

Large Tank Capacity: 257 L

Kit to lift the Liberty with an empty tank

**Baby Changer** 

Additionally, we also offer further **accessories** such as: soap dispensers, towel dispensers, corner shelf, gender indicator, mirror, 4-roll toilet paper holder, solar light and solar fan.