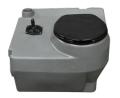

# Flushing System

BASIC FLUSH KIT Recirculating flushing system (hand or foot pump)