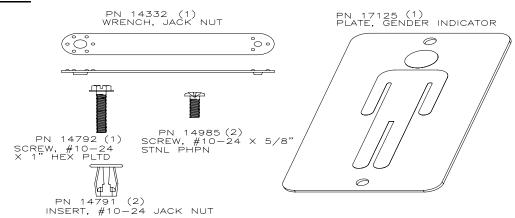

#### **HARDWARE:**

### TOOLS:

- DRILL ELEC/CORDLESS,
- 3/8" DRILL BIT,
- FLAT HEAD SCREWDRIVER BIT

|                                 | ALTEDIAITEN DIT               |                                  |                               |
|---------------------------------|-------------------------------|----------------------------------|-------------------------------|
| Using plate as a template, mark | Drill (2) 3/8" (0.375") or 10 | Using Jacknut wrench and bolt    | Attach Gender Indicator plate |
| holes position on door.         | mm holes at marks being       | provided, thread bolt through    | using (2) # 10-24 screws      |
|                                 | careful to only drill through | wrench (in the direction         | supplied.                     |
|                                 | outside wall of door.         | indicated on the tool) and into  |                               |
|                                 |                               | jacknut. Push jacknut into       |                               |
|                                 |                               | holes in door. Tighten the bolt  |                               |
|                                 |                               | until there is marked resistance |                               |
|                                 | \                             | in turning the bolt. (Caution:   |                               |
|                                 |                               | Wrench is thin metal- protect    |                               |
|                                 | \                             | hand while using). Back out      |                               |
|                                 |                               | bolt. Repeat above to install    |                               |
|                                 |                               | second jacknut.                  |                               |
|                                 |                               |                                  |                               |