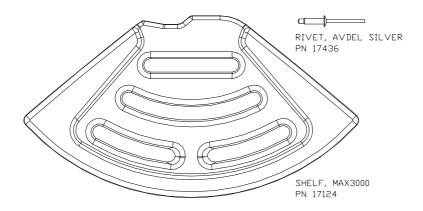

## INSTRUCTIONS MAXIM 3000® SHELF INSTALLATION

INTRODUCTION

Satellite portable restrooms and accessories must be assembled according to approved assembly procedures. Variations in assembly could adversely affect product life and warranty.

## **HARDWARE:**

## TOOL:

- DRILL ELEC/CORDLESS,
- #10 (0.194") DRILL BIT,
- RIVET GUN

NOTE: IF NO DIMPLES IN PANELS, USE SHELF AS A DRILLING TEMPLATE.

(BE CAREFUL TO ONLY DRILL THROUGH FIRST LAYER OF DOUBLE WALLED PANEL)