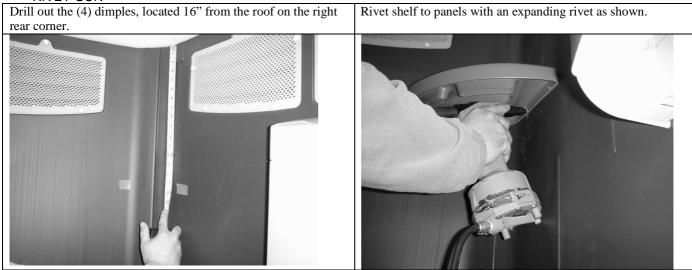

## TOOL:

- DRILL ELEC/CORDLESS,
- #10 (0.194") DRILL BIT,
- RIVET GUN

NOTE: IF NO DIMPLES IN PANELS, USE SHELF AS A DRILLING TEMPLATE.

(BE CAREFUL TO ONLY DRILL THROUGH FIRST LAYER OF DOUBLE WALLED PANEL)