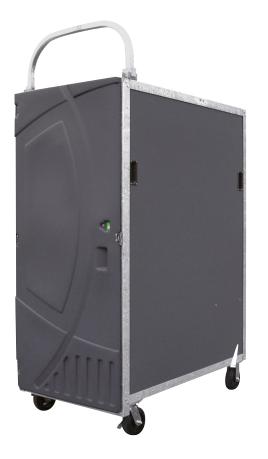

# HIGHRISE

The Highrise is a unique portable toilet. With its very narrow width and low height, it fits into all freight elevators and other narrow passages. The standard sealed, greaseable wheels will make it roll through the worst dust, while the optional retractable roof will offer users complete privacy. Have the Highrise in your rental fleet and a whole new market will open up for you!

## **Specifications**

Dimensions (HxWxD) Weight: 115 kg Standard tank volume: 144 L

No roof (standard): 1.98 m x 0.79 m x 1.35 m Roof down: 1.98 m x 0.79 m x 1.35 m Roof up: 2.23 m x 0.79 m x 1.35 m

### **Accessories and Options**

Kit to lift the Highrise with a full or empty tank

**Retractable roof** (shown up)

Retractable roof (shown down)

Standard equipped with 2-roll paperguard and urinal.