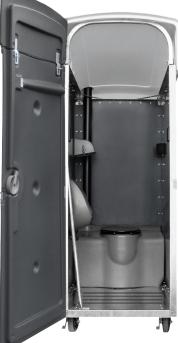

### **Accessories and Options**

Kit to lift the Highrise with a full or empty tank

**Retractable roof** (shown up)

Retractable roof (shown down)

Standard equipped with 2-roll paperguard and urinal.