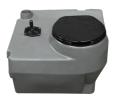

### **Flushing System**

#### **BASIC FLUSH KIT Recirculating flushing** system (hand or foot pump)

Retractable roof (shown up)