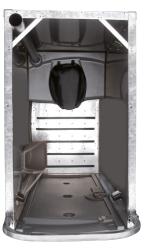

### **Accessories and Options**

Kit to lift the Highrise with a full or empty tank

**Retractable roof** (shown up)

Retractable roof (shown down)

Standard equipped with 2-roll paperguard and urinal.