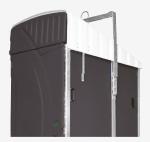

#### **BASIC FLUSH KIT Recirculating flushing** system (hand or foot pump)

Retractable roof (shown up)

### **Accessories and Options**

Kit to lift the Highrise with a full or empty tank

**Retractable roof** (shown up)

Retractable roof (shown down)

Standard equipped with 2-roll paperguard and urinal.