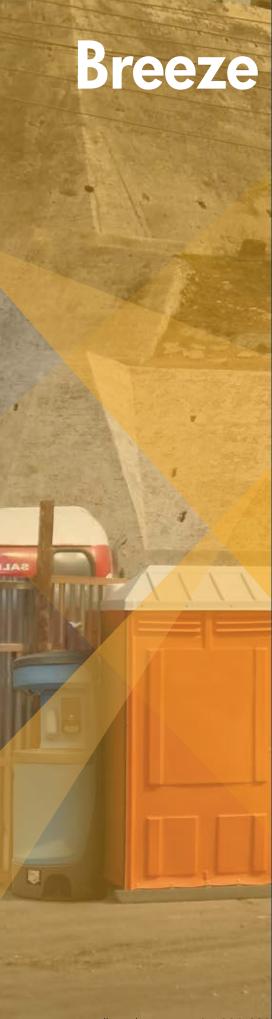

## Why?

With an eye-catching design and sealed water tank to ensure proper hygiene, the Breeze will thrill event coordinators who truly want both. It has two stations with full fingertip to elbow washing and operates with hands-free baby foot pumps that have been standard in Satellite products for many years, providing care-free operation.

The new Breeze comes with features operators say they want in a handwash station. To maintain its attractiveness, the blue areas have a fleck pattern to hide scuffs and scratches. It also has extended bumpers on the sides and top to buffer it while traveling. There are fresh and gray water drain plugs and an additional pump-out port on the base for waste water. To aid drivers, all plugs are tethered to the unit to prevent loss or damage. It has two handles for lifting and fits easily inside most portables for ease of transporting. Most of all, it has a sealed fresh-water tank where chlorine can be added to kill bacteria. All in all, it is a breeze to maintain and operate.