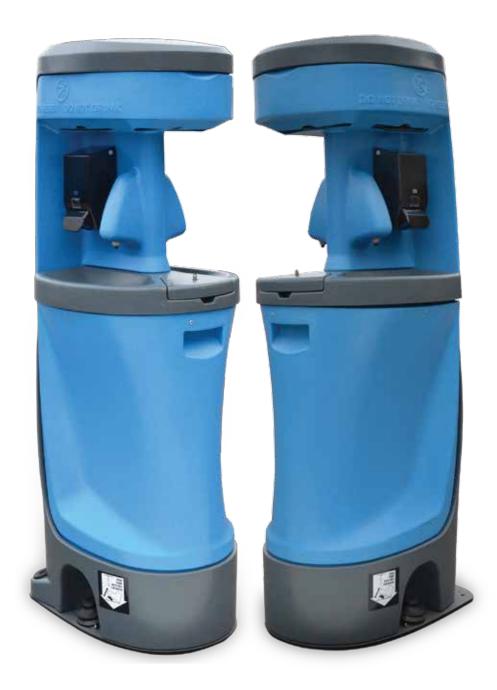

## Why?

With an eye-catching design and sealed water tank to ensure proper hygiene, the Breeze will thrill event coordinators who truly want both. It has two stations with full fingertip to elbow washing and operates with hands-free baby foot pumps that have been standard in Satellite products for many years, providing care-free operation.

The new Breeze comes with features operators say they want in a handwash station. To maintain its attractiveness, the blue areas have a fleck pattern to hide scuffs and scratches. It also has extended bumpers on the sides and top to buffer it while traveling. There are fresh and gray water drain plugs and an additional pump-out port on the base for waste water. To aid drivers, all plugs are tethered to the unit to prevent loss or damage. It has two handles for lifting and fits easily inside most portables for ease of transporting. Most of all, it has a sealed fresh-water tank where chlorine can be added to kill bacteria. All in all, it is a breeze to maintain and operate.

## **Specs**

| Height           | 64.5" (1638 mm)                      |
|------------------|--------------------------------------|
| Width            | 25.94" (645 mm)                      |
| Depth            | 19.1" (485 mm)                       |
| Fresh Water      | 20 gal (76L)                         |
| Gray/Waste Water | 22 gal (83L)                         |
| Number of Uses   | 300+ (4 pumps - 2.1 fl oz each)      |
| Color            | Gray/Ice Blue                        |
| Weight           | 66 lbs. (30 kg) w/out soap dispenser |