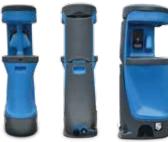

## **Features**

Tethered cap securely conceals and protects freshwater fill.

The Breeze can accommodate several different soap dispensers.

Pump-out port integrated into base saves servicing time.

Multiple paper towel dispensers allow for the Breeze to be serviced less frequently.