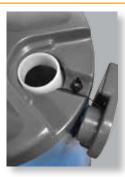

## **Features**

Tethered cap securely conceals and protects freshwater fill.

The Breeze can accommodate several different soap dispensers.

Pump-out port integrated into base saves servicing time.

Multiple paper towel dispensers allow for the Breeze to be serviced less frequently.