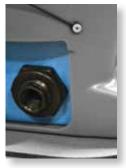

The new Breeze comes with features operators say they want in a handwash station. To maintain its attractiveness, the blue areas have a fleck pattern to hide scuffs and scratches. It also has extended bumpers on the sides and top to buffer it while traveling. There are fresh and gray water drain plugs and an additional pump-out port on the base for waste water. To aid drivers, all plugs are tethered to the unit to prevent loss or damage. It has two handles for lifting and fits easily inside most portables for ease of transporting. Most of all, it has a sealed fresh-water tank where chlorine can be added to kill bacteria. All in all, it is a breeze to maintain and operate.

## **Features**

Tethered cap securely conceals and protects freshwater fill.

The Breeze can accommodate several different soap dispensers.

Pump-out port integrated into base saves servicing time.

Multiple paper towel dispensers allow for the Breeze to be serviced less frequently.