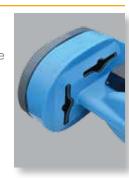

## **Features**

Tethered cap securely conceals and protects freshwater fill.

The Breeze can accommodate several different soap dispensers.

Pump-out port integrated into base saves servicing time.

Multiple paper towel dispensers allow for the Breeze to be serviced less frequently.