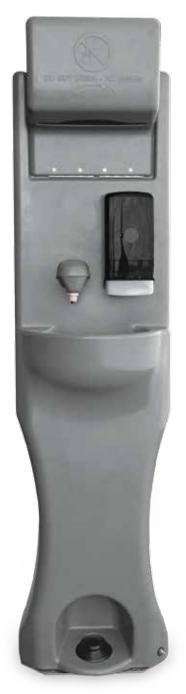

## Why?

The AqWash™ upright handwash station mounts externally to all portable restrooms to comply with GAP open-air requirements. It also exceeds GAP's minimum tank requirement

by holding 17 gallons of water and is equipped with a soap and single-use towel dispenser. The AgWash<sup>TM</sup> operates by pressing on a recessed foot pump and provides approximately 330 washes.

With the increasing importance of proper sanitation and maintaining a safe work environment, the AgWash<sup>TM</sup> satisfies both requirements. Show your company that Good Agricultural Practices are important to you by investing in these light and durable hand washing stations. Mount the AqWash<sup>TM</sup> on the exterior of your restrooms to ensure that workers wash their hands. With an integral paper towel dispenser and easy-to-refill soap dispenser, this handwash station requires minimal upkeep while keeping everyone's hands clean and sanitized.

## **Specs**

| Height      | 66.5" (1689 mm)    |
|-------------|--------------------|
| Width       | 16" (406 mm)       |
| Depth       | 11.25" (286 mm)    |
| Fresh Water | 17 gal (64.3L)     |
| Color       | Gray               |
| Weight      | 18.5 lbs. (8.4 kg) |