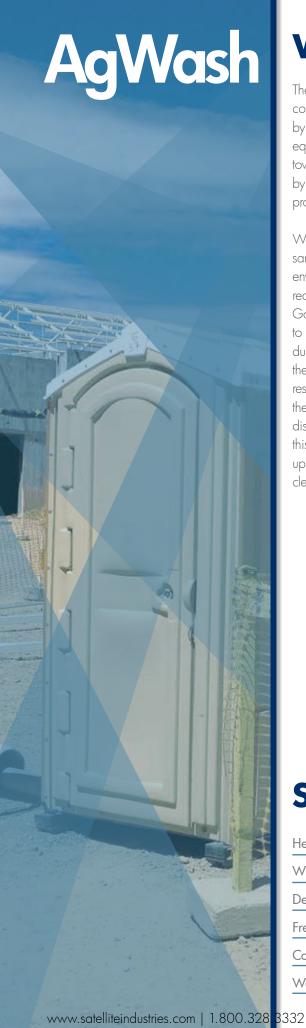

## Why?

The AqWash™ upright handwash station mounts externally to all portable restrooms to comply with GAP open-air requirements. It also exceeds GAP's minimum tank requirement

by holding 17 gallons of water and is equipped with a soap and single-use towel dispenser. The AgWash<sup>TM</sup> operates by pressing on a recessed foot pump and provides approximately 330 washes.

With the increasing importance of proper sanitation and maintaining a safe work environment, the AgWash<sup>TM</sup> satisfies both requirements. Show your company that Good Agricultural Practices are important to you by investing in these light and durable hand washing stations. Mount the AqWash<sup>TM</sup> on the exterior of your restrooms to ensure that workers wash their hands. With an integral paper towel dispenser and easy-to-refill soap dispenser, this handwash station requires minimal upkeep while keeping everyone's hands clean and sanitized.